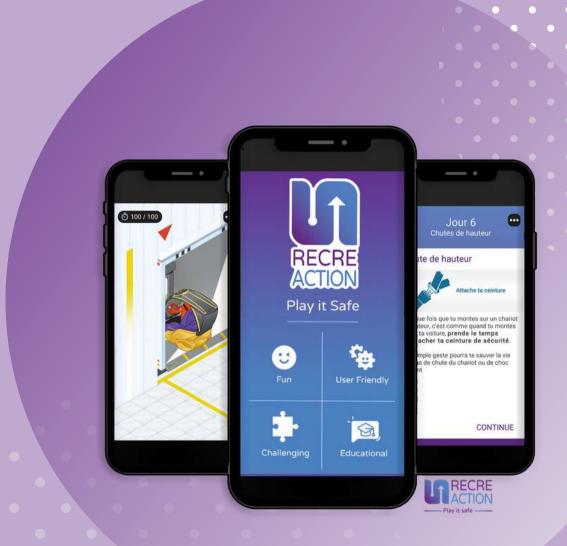

# ONE BETTER PRACTICE A DAY

nfo@recreaction.org

www.recreaction.org

#### LEARNING PLAYLIST

To improve Health & Safety at work, RécréAction designs short training pills & easy-to-use tools to help people create RITUALS and build new TINY HABITS.

Habit change & healthy practices do not have to be hard. Small things that are easily integrated into daily life, when regular and consistent, will add up to significant and lasting benefits.

WARM-UP TOOL

CHECKLIST TOOL

ONE BETTER **PRACTICE** A DAY