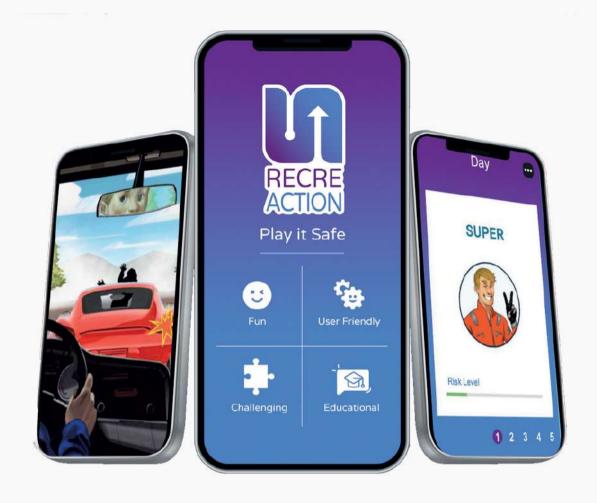

#### LEARNING PLAYLIST

To improve Health & Safety at work, RécréAction designs short training pills & easy-to-use tools to help people create RITUALS and build new TINY HABITS.

Habit change & healthy practices do not have to be hard. Small things that are easily integrated into daily life, when regular and consistent, will add up to significant and lasting benefits.

WARM-UP TOOL

CHECKLIST TOOL

ONE BETTER **PRACTICE** A DAY